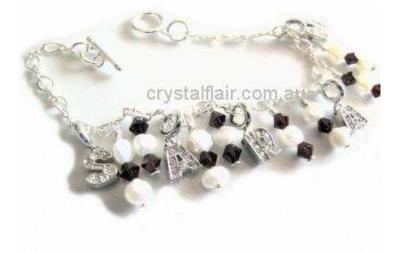

### Name charm bracelet

Sometimes we want to show someone just how much we love them by making a personalised gift from the heart.

Today we have a very easy but none the less delightful design that you can make up in an hour or two and enjoy the look of delight when you present it to that special lady in your life be it your mum, sister, daughter or friend.

Space out your charms, our hanging charms have bolt clasps attached making it easy, your charm may need extra jump rings to attach it.

Next make up some bead charms and attach with a wrapped loop, see instructions on wrapping a loop.

Now you have your personalised gift and even though it was quick to make it doesn't come any less from the heart.