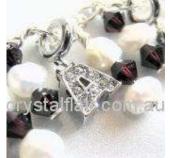

### Name charm bracelet

Sometimes we want to show someone just how much we love them by making a personalised gift from the heart.

Today we have a very easy but none the less delightful design that you can make up in an hour or two and enjoy the look of delight when you present it to that special lady in your life be it your mum, sister, daughter or friend.

### Materials.

- length of chain to fit (we used sterling silver
- figure 8 chain)
  ClaSp (we used small sterling toggle set)
- two jump rings (we used sterling snapeez 6mm)
- charms, letter and others (we used small hanging letter charms)
- head pins (number will depend on the amount of bead charms you want to make, ours are 12 sterling 24 gauge)
- beads (we used fresh water pearls and 4 mm Swarovski crystal bicones)

Space out your charms, our hanging charms have bolt clasps attached making it easy, your charm may need extra jump rings to attach it.

Next make up some bead charms and attach with a wrapped loop, see instructions on wrapping a loop.