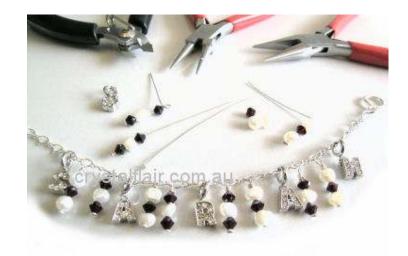

### Materials.

- length of chain to fit (we used sterling silver
- figure 8 chain)
  ClaSp (we used small sterling toggle set)
- two jump rings (we used sterling snapeez 6mm)
- charms, letter and others (we used small hanging letter charms)
- head pins (number will depend on the amount of bead charms you want to make, ours are 12 sterling 24 gauge)
- beads (we used fresh water pearls and 4 mm Swarovski crystal bicones)

#### Tools:

- side cutters
- round nose pliers
- chain nose pliers

Measure your chain allowing for the clasp, the easiest way is to attach one part of the clasp with a jump ring onto the end of the chain then semi attach the other half not quite closing the jump ring along the chain. Move if it is too short or long and close the jump ring when you have the correct length, this is where an <u>EZ bracelet</u> sizer comes in handy.

Space out your charms, our hanging charms have bolt clasps attached making it easy, your charm may need extra jump rings to attach it.

Next make up some bead charms and attach with a wrapped loop, see instructions on wrapping a loop.