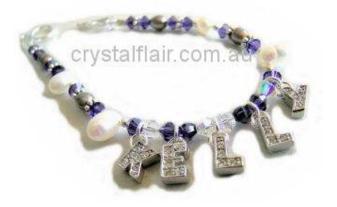

# What we have to the right is a variation on the charm bracelet above.

We have removed the bolt clasps adding two 4 mm snapeez jump rings per charm and strung them on 0.014 soft touch flexible wire with freshwater pearls plus purple velvet and crystal AB Swarovski 4 mm bicone crystals. Finished off with sterling crimps and small toggle set this is a very quick and fun design to finish in under and hour.